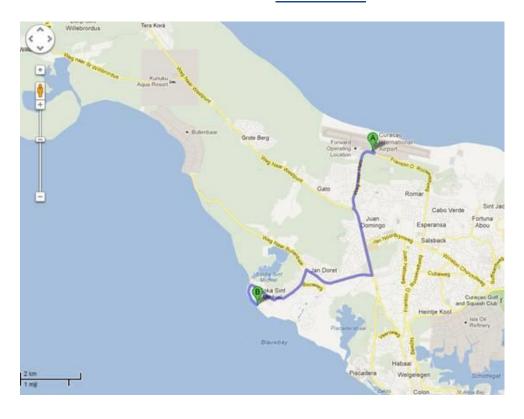

# **Directions**

### **Directions**

#### From Curacao International Airport

Franklin D. Rooseveltweg

Willemstad, Curacao

- 1. Departure eastwards to Plasa Margaret Abraham (85 m)
- 2. Take the 1st right onto Plasa Margaret Abraham (51 m)
- 3. Turn right onto the road to Hato (2.2 km)
- 4. At the roundabound take the 2nd exit onto Highway To West Point (2.4 km)
- 5. Turn right onto Highway To Bullenbaai (2.4 km)
- 6. Turn left onto Kaya Antoine Pipers (1.7 km)
- 7. Continue onto Kaya Ma Pieternella (850 m)
- 8. Turn left onto Canoaweg (350 m)
- 9. Continue onto Redaweg (400 m)